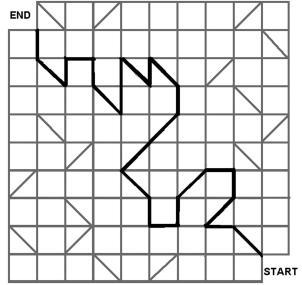

## A's Sheet:

Your friend is trying to walk through the newly built maze and needs your help. S/he needs to

listen to you tell her which direction to go.

Step 1: Study the route marked in black on your game board, making sure that you know how to tell directions. When your partner is ready to go, give him/her brief directions such as "东、西北、南……" until s/he successfully gets out of the maze. Remember, you can only give directions one step at a time.

SWITCH! Now it is your turn to try walking through the maze. Listen to your partner's directions and draw the route on the map at left.