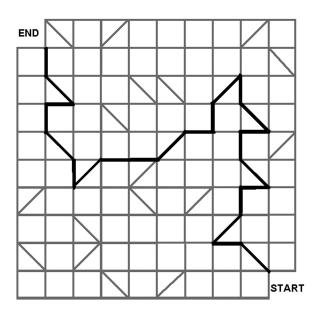

SWITCH! Now it is your partner's turn to walk through the maze. You will be giving him/her directions.

**Step 1:** On your game board, select the route that you are going to tell your friend.

Step 2: When your partner is ready to go, give him/her brief directions such as "东、西北、南……"until s/he successfully gets out of the maze. Remember, your route does NOT have to be the easiest one.